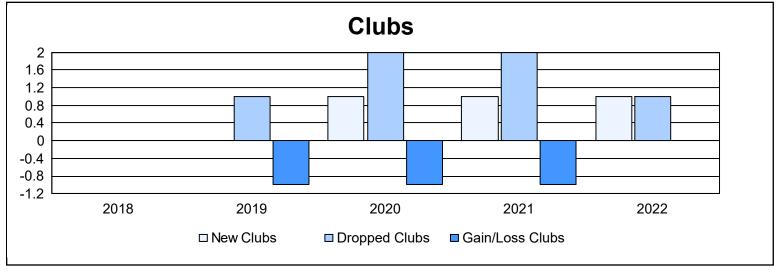

District 20 Y

As of June 2022 Cumulative

| Year      | New<br>Clubs | Dropped<br>Clubs | Gain/<br>Loss<br>Clubs | New<br>Members | Charter<br>Members | Reinstate<br>Members | Transfer<br>Members | Total<br>Member<br>Added | Total<br>Members<br>Dropped | Gain/<br>Loss<br>Members |
|-----------|--------------|------------------|------------------------|----------------|--------------------|----------------------|---------------------|--------------------------|-----------------------------|--------------------------|
| 2017-2018 | 0            | 0                | 0                      | 129            | 1                  | 7                    | 3                   | 140                      | 148                         | -8                       |
| 2018-2019 | 0            | 1                | -1                     | 78             | 0                  | 10                   | 7                   | 95                       | 175                         | -80                      |
| 2019-2020 | 1            | 2                | -1                     | 66             | 24                 | 2                    | 13                  | 105                      | 181                         | -76                      |
| 2020-2021 | 1            | 2                | -1                     | 51             | 29                 | 2                    | 1                   | 83                       | 97                          | -14                      |
| 2021-2022 | 1            | 1                | 0                      | 114            | 37                 | 3                    | 3                   | 157                      | 147                         | 10                       |
| Average   | 1            | 1                | -1                     | 88             | 18                 | 5                    | 5                   | 116                      | 150                         | -34                      |