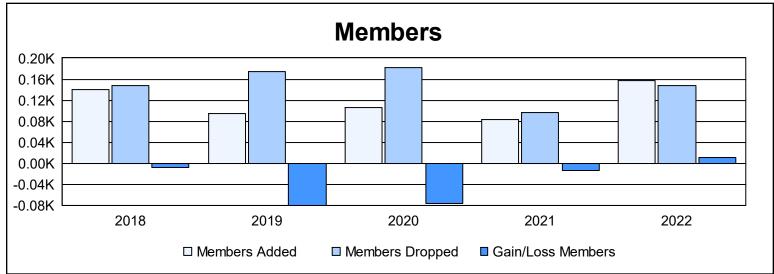

District 20 Y

As of June 2022 Cumulative

| Year      | New<br>Clubs | Dropped<br>Clubs | Gain/<br>Loss<br>Clubs | New<br>Members | Charter<br>Members | Reinstate<br>Members | Transfer<br>Members | Total<br>Member<br>Added | Total<br>Members<br>Dropped | Gain/<br>Loss<br>Members |
|-----------|--------------|------------------|------------------------|----------------|--------------------|----------------------|---------------------|--------------------------|-----------------------------|--------------------------|
| 2017-2018 | 0            | 0                | 0                      | 129            | 1                  | 7                    | 3                   | 140                      | 148                         | -8                       |
| 2018-2019 | 0            | 1                | -1                     | 78             | 0                  | 10                   | 7                   | 95                       | 175                         | -80                      |
| 2019-2020 | 1            | 2                | -1                     | 66             | 24                 | 2                    | 13                  | 105                      | 181                         | -76                      |
| 2020-2021 | 1            | 2                | -1                     | 51             | 29                 | 2                    | 1                   | 83                       | 97                          | -14                      |
| 2021-2022 | 1            | 1                | 0                      | 114            | 37                 | 3                    | 3                   | 157                      | 147                         | 10                       |
| Average   | 1            | 1                | -1                     | 88             | 18                 | 5                    | 5                   | 116                      | 150                         | -34                      |